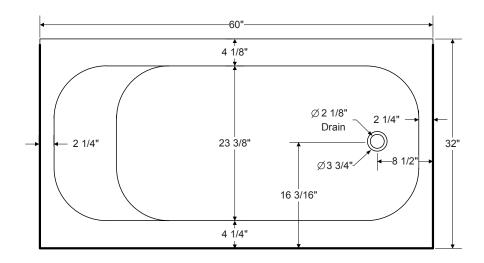

# LIBERTYCAST PLUS 32 PORCELAIN ENAMEL 60" X 32" X 16 5/8" BATHTUB

2642 130 RH Drain, Slip-Resistant 2643 130 LH Drain, Slip-Resistant

# LIBERTYCAST PLUS 32 PORCELAIN ENAMEL 60" X 32" X 16 5/8" BATHTUB

LibertyCast Plus 32 5' Bathtub 60" x 32" x 16 5/8" Weight: 90 lbs Standard Outlet

2642 130 RH Drain, slip-resistant 2643 130 LH Drain, slip-resistant

### Made in the USA

All Dimensions +\- 1/8" unless otherwise noted. Dimensions shown are for reference. Actual dimensions may vary slightly and should be checked prior to installation