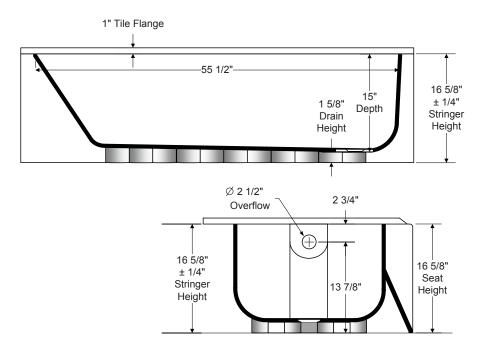

# LIBERTYCAST PLUS 32 PORCELAIN ENAMEL 60" X 32" X 16 5/8" BATHTUB

2642 130 RH Drain, Slip-Resistant 2643 130 LH Drain, Slip-Resistant

# LIBERTYCAST PLUS 32 PORCELAIN ENAMEL 60" X 32" X 16 5/8" BATHTUB

LibertyCast Plus 32 5' Bathtub 60" x 32" x 16 5/8" Weight: 90 lbs Standard Outlet

2642 130 RH Drain, slip-resistant 2643 130 LH Drain, slip-resistant

### Made in the USA

All Dimensions +\- 1/8" unless otherwise noted. Dimensions shown are for reference. Actual dimensions may vary slightly and should be checked prior to installation