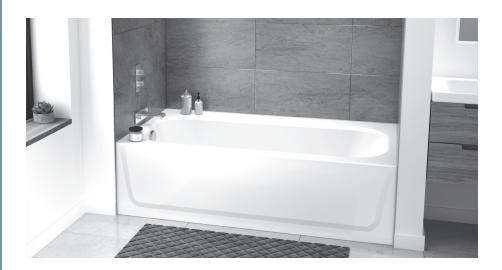

#### **DESCRIPTION:**

The LibertyCast Plus 32 is a 60" x 32" x 16 5/8" deep soaker — 2" deeper than the standard 5' bathtub and 2" wider for spacious bathing with extra storage encased with premium insulation designed for maximum warmth, minimal noise and ultimate durability. LibertyCast Plus 32 is "the affordable alternative to cast iron" designed to improve heat retention and noise absorbing, while preventing handling and installation damage. The LibertyCast Plus 32 bathing area is full size with a 15" soaking depth. The LibertyCast Plus 32 has a 35 degree lumbar support for a more comfortable bathing experience. Construction is one piece heavy gauge seamless steel with an acid resistant porcelain enamel finish. The LibertyCast Plus 32 weighs 87 lbs., easy to install into bathtub alcove – "just set it and level it". The full length support pad offers added strength and sound deadening. This product is compatible or complies with ASME A112.19.1/CSA B45.2 (Standard for Enameled Steel Plumbing Fixtures), ADA (American Disabilities Act), ASTM F 462 (Safety Specification for Slip Resistant Bathing Facilities), WW-P 541 (U.S. Military Federal Specification), HUD-FHA-VA, LEED, and the Buy American Act, as applicable when installed accordingly. Available in white with a right and left drain. Made in the USA.