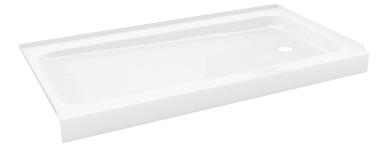

# **PENDANT BASE 32**

Model # 2714/2715 (RH / LH) Dimensions: 60" x 32" x 4"

www.BriggsBath.com