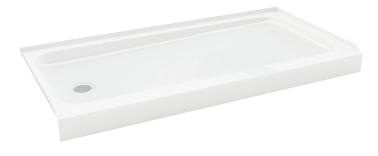

# PORCELAIN-ON-STEEL SHOWER BASES





### **PROVEN STRENGTH**

Known for its strength and pliability, steel has the perfect mix of properties to build bathtubs that last. Briggs Baths has pressed durable bath fixtures out of steel since 1938!



#### **BRILLIANT AND BEAUTIFUL**

The brilliance of porcelain is timeless and classic. Its delicate finish is matched only by its tough performance—the perfect canvas for showcasing tile walls.



## PERFECT FOR TUB REPLACEMENT

and end-drain locations mean no need to re-plumb.



## **PENDANT BASE**

Model # 2704/2705 (RH / LH) Dimensions: 60" x 30" x 4"







# **PENDANT BASE 32**

Model # 2714/2715 (RH / LH) Dimensions: 60" x 32" x 4"







www.BriggsBath.com